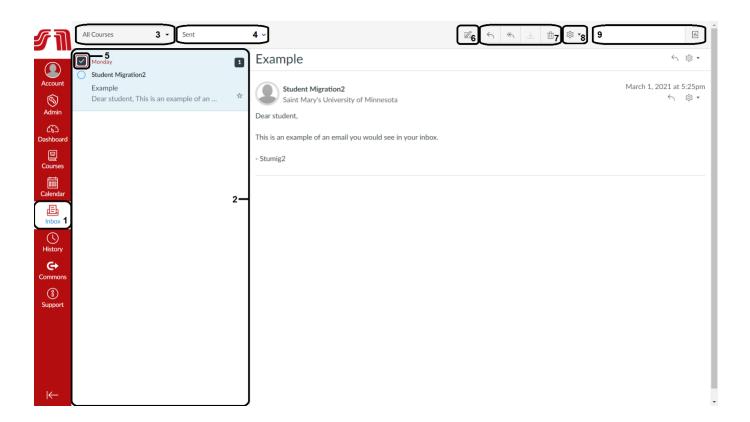

## How to Use Inbox

- 1. The **Inbox** icon is located on the left side of the page
- 2. Conversations are listed on left side of the page
- 3. Use the first dropdown menu to organize conversations
- 4. Use the second dropdown menu to view unread, sent, and other kinds of messages
- 5. Select a conversation to view
- 6. Click the box with the pencil to **compose** a new message
- 7. The buttons to the right of **compose** allow you to **reply**, **reply all**, **download**, or **delete** a message
- 8. Click the gear to mark as unread, forward, or star a message
- 9. Use the search bar to find contacts